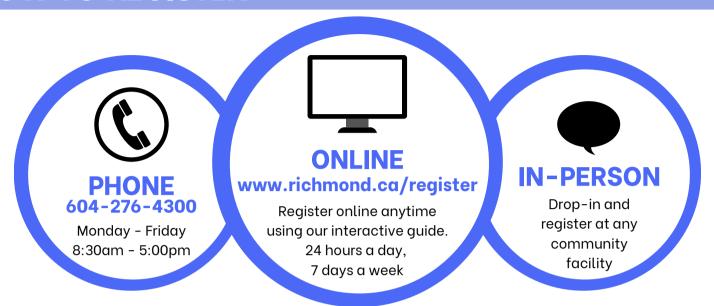

# FALL 2025 SEASONAL PROGRAMS



# Steveston Community Centre



4111 Moncton Street 604-238-8080 stevestoncc@richmond.ca



# **FALL 2025**

## **HOW TO REGISTER**



## REFUNDS, WITHDRAWALS, TRANSFERS

To receive a refund, withdrawal or transfer from a program or class, customers may phone the Registration Call Centre at 604-276-4300, Monday to Friday, 8:30am to 5:00pm.

#### SEASONAL PROGRAMS

Unless otherwise specified (on the registration confirmation/alert text):

- If notice is given prior to the beginning of the third session of the class, a refund, less classes taken, will be provided.
- If notice is given after the beginning of the third session, no refund will be given.

# PRIVATE/SEMI-PRIVATE LESSIONS (MUSIC, AQUATICS AND SKATING), AQUATIC LEADERSHIP COURSES

- If notice is given 72 hours prior to the start of the course, a full refund will be provided.
- If notice is given less than 72 hours prior to the start of the course, no refund will