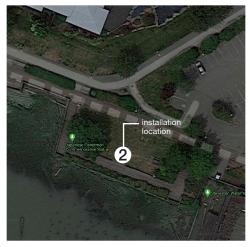

Location 1: Britannia Shipyards National Historic Site 5180 Westwater Drive: along the boardwalk in front of the dock

Location 2: Imperial Landing Park 4000 Bayview Street - east end of Imperial Landing