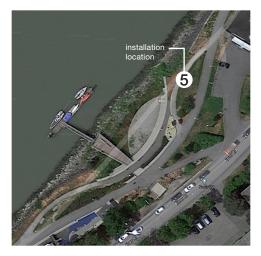

Location 3: Paulik Neighbourhood Park 7620 Heather Street - Paulik Park garden

Location 4: Garden City Community Park 6620 Garden City Road - north side of the pond

Location 5: Middle Arm Waterfront Park 7411 River Road - east of the UBC Boathouse