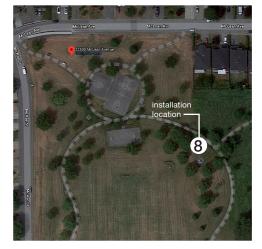

Location 8: McLean Neighbourhood Park 22500 McLean Avenue - in tree grove near the "Blue Heron" public art installation

Picture Yourself Here... Grad 2020 Photo-Op Locations