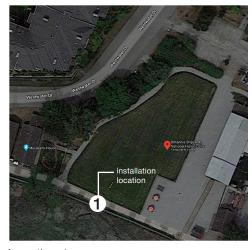

Location 1: Britannia Shipyards National Historic Site 5180 Westwater Drive: along the boardwalk in front of the dock

Location 2: Imperial Landing Park 4000 Bayview Street - east end of Imperial Landing