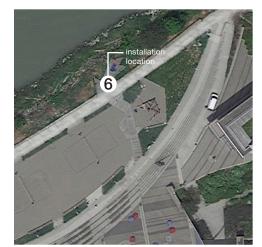

Location 6: Middle Arm Waterfront Greenway 6111 River Road - in front of the volleyball courts

Location 7: King George Community Park West of 12240 Cambie Road, east of the parking lot entrance along hedge row