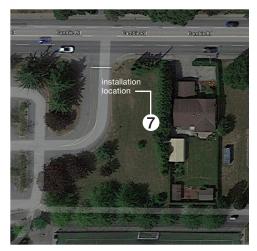

Location 6: Middle Arm Waterfront Greenway 6111 River Road - in front of the volleyball courts

Location 7: King George Community Park West of 12240 Cambie Road, east of the parking lot entrance along hedge row