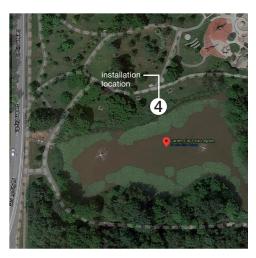

Location 3: Paulik Neighbourhood Park 7620 Heather Street - Paulik Park garden

Location 4: Garden City Community Park 6620 Garden City Road - north side of the pond

Location 5: Middle Arm Waterfront Park 7411 River Road - east of the UBC Boathouse