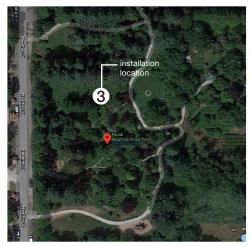

Location 3: Paulik Neighbourhood Park 7620 Heather Street - Paulik Park garden

Location 4: Garden City Community Park 6620 Garden City Road - north side of the pond

Location 5: Middle Arm Waterfront Park 7411 River Road - east of the UBC Boathouse