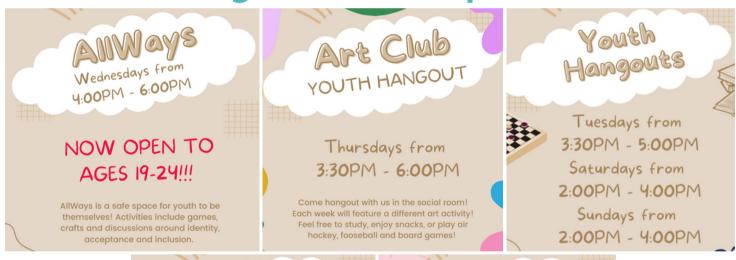

# CITY CENTRE YOUTH FACILITY PASS PROGRAMS (13-18Y)

Winter 2023

| Sun                                | Mon                          | Tue                              | Wed                                      | Thu                                  | Fri                                          | Sat                              |  |  |  |
|------------------------------------|------------------------------|----------------------------------|------------------------------------------|--------------------------------------|----------------------------------------------|----------------------------------|--|--|--|
|                                    | Level 1 (Free)               |                                  |                                          |                                      |                                              |                                  |  |  |  |
| 2:00-4:00pm<br>Youth<br>Hangouts   | 3:30-5:00pm<br>Brush<br>Hour | 3:30-5:00pm<br>Youth<br>Hangouts | 4:00-6:00pm<br>AllWays<br>(up to age 24) | 3:30-6:00pm<br>Art Club<br>Hangout   | 7:30-9:00pm<br><b>K-Pop</b><br><b>Social</b> | 2:00-4:00pm<br>Youth<br>Hangouts |  |  |  |
|                                    |                              |                                  |                                          | 6:15-7:15pm<br>Fearless<br>Book Club |                                              |                                  |  |  |  |
|                                    |                              | Lev                              | el 2 (\$7/Ye                             | ear)                                 |                                              |                                  |  |  |  |
| 10:00-11:30am<br>Fitness<br>Centre |                              |                                  |                                          |                                      | 4:00-5:30pm<br>Fitness<br>Centre             |                                  |  |  |  |