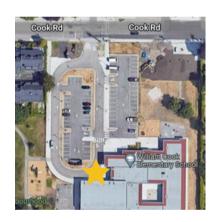

### **Cook Elementary School**

### Address:

8600 Cook Rd, Richmond, BC V6Y 1V7

### **Entrance Instructions**

Walk to the right of the main entrance to the gym doors. (Image to the right)