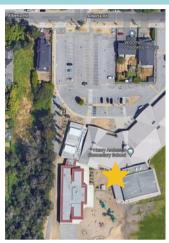

### **Anderson Elementary School**

### Address:

9460 Alberta Rd, Richmond, BC V6Y 1T6

### **Entrance Instructions**

Walk around to the back of the school and enter through the gym entrance by the playground. (Image to the Right)