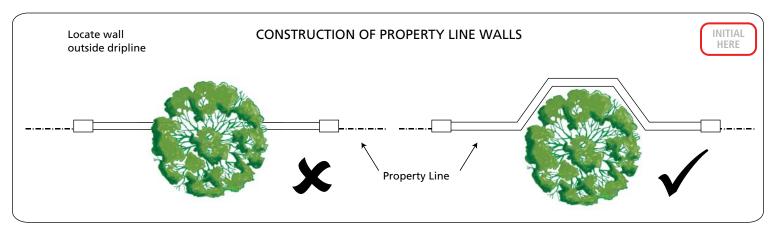

## **PLEASE INITIAL EACH BOX**

Contact 604-247-4684 for clarification on any of the above.

Completed Tree Removal application forms and supporting materials can be sent to Richmond City Hall, Attn: Permits via courier, Canada Post or emailed to permitsinfo@richmond.ca.

Please initial in box to indicate you have read and understand this.