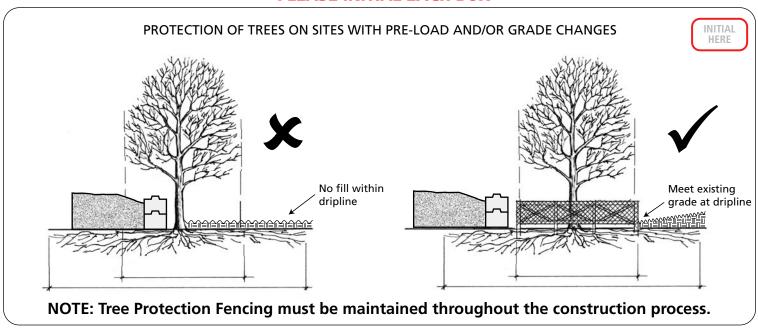

## **PLEASE INITIAL EACH BOX**

Contact 604-247-4684 for clarification on any of the above.

Completed Tree Removal application forms and supporting materials can be sent to Richmond City Hall, Attn: Permits via courier, Canada Post or emailed to permitsinfo@richmond.ca.

Please initial in box to indicate you have read and understand this.