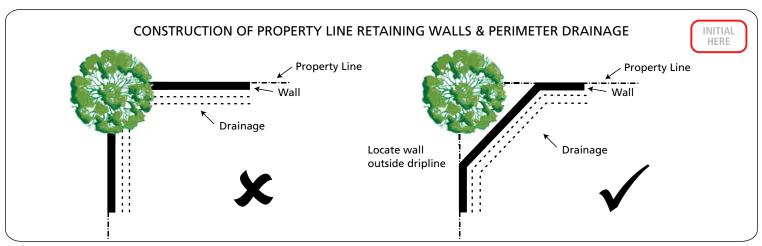

## **PLEASE INITIAL EACH BOX**

Contact 604-247-4684 for clarification on any of the above.

Completed Tree Removal application forms and supporting materials can be sent to Richmond City Hall, Attn: Permits via courier, Canada Post or emailed to permitsinfo@richmond.ca.

Please initial in box to indicate you have read and understand this.