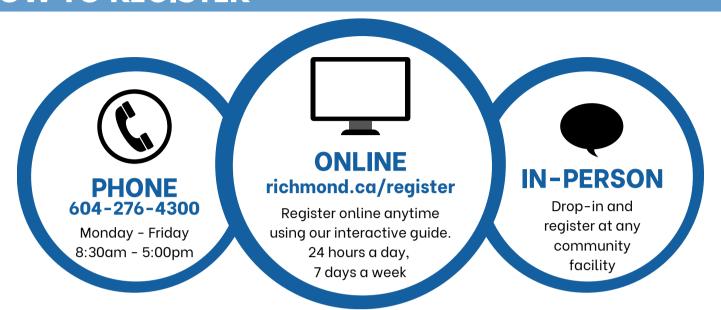

# SUMMER 2025 SEASONAL PROGRAMS



# Steveston Community Centre

4111 Moncton Street
Richmond
604-238-8080
stevestoncc@richmond.ca





## **SUMMER 2025**

#### **HOW TO REGISTER**



#### REFUNDS, WITHDRAWALS, TRANSFERS

To receive a refund, withdrawal or transfer from a program or class, customers may phone the Registration Call Centre at 604-276-4300, Monday to Friday, 8:30am to 5:00pm.

#### SEASONAL PROGRAMS

Unless otherwise specified (on the registration confirmation/alert text):

- If notice is given prior to the beginning of the third session of the class, a refund, less classes taken, will be provided.
- If notice is given after the beginning of the third session, no refund will be given.

## PRIVATE/SEMI-PRIVATE LESSIONS (MUSIC, AQUATICS AND SKATING), AQUATIC LEADERSHIP COURSES

- If notice is given 72 hours prior to the start of the course, a full refund will be provided.
- If notice is given less than 72 hours prior to the start of the course, no refund w