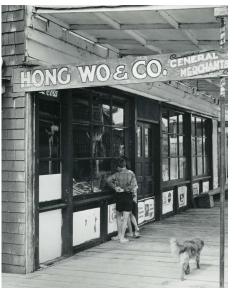

Ling Lam City of Richmond Archives accession #2013 52.

Entrance to the Hong Wo General Store in 1969. City of Richmond Archives, photograph #2006 13 13.

Around 1914 Mr. Lam began to act as a labour contractor to two canneries, providing seasonal Chinese workers. He also employed the workers on his farms, supplying accommodations, food and a cook for a temporary crew of about 30 during the growing season and harvest. A full time foreman, assistant and truck driver were also employed.