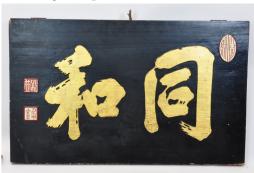

Ling Lam named his business Hong Wo, meaning "Peace Together" or "Living in Harmony". Located outside the dyke near the foot of Trites Road and near the Nelson Brothers Cannery, the place was a true General Store. If you couldn't get what you needed at the Hong Wo Store, you probably couldn't get it anywhere. The building was located adjacent to a wharf where fishboats could tie up and get supplies before the next fisheries opening. To streamline the process an order form was developed and issued to the fisherman who could check off the items they needed and the order would be ready for pickup at the specified time. He sold provisions to fishermen, canneries, boatbuilders, farmers and the general public.

Translating as "Peace Together" or "Living in Harmony", this sign was located on the wall inside the Hong Wo Store and is now one of four signs from the store in the Richmond Museum's collection. City of Richmond Collection 006.23.20.