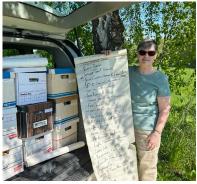

Marion Smith in May 2023 with a City van filled with boxes of Save Richmond Farmland Society records. Photograph was taken in Terra Nova Rural Park. City of Richmond Archives photograph.