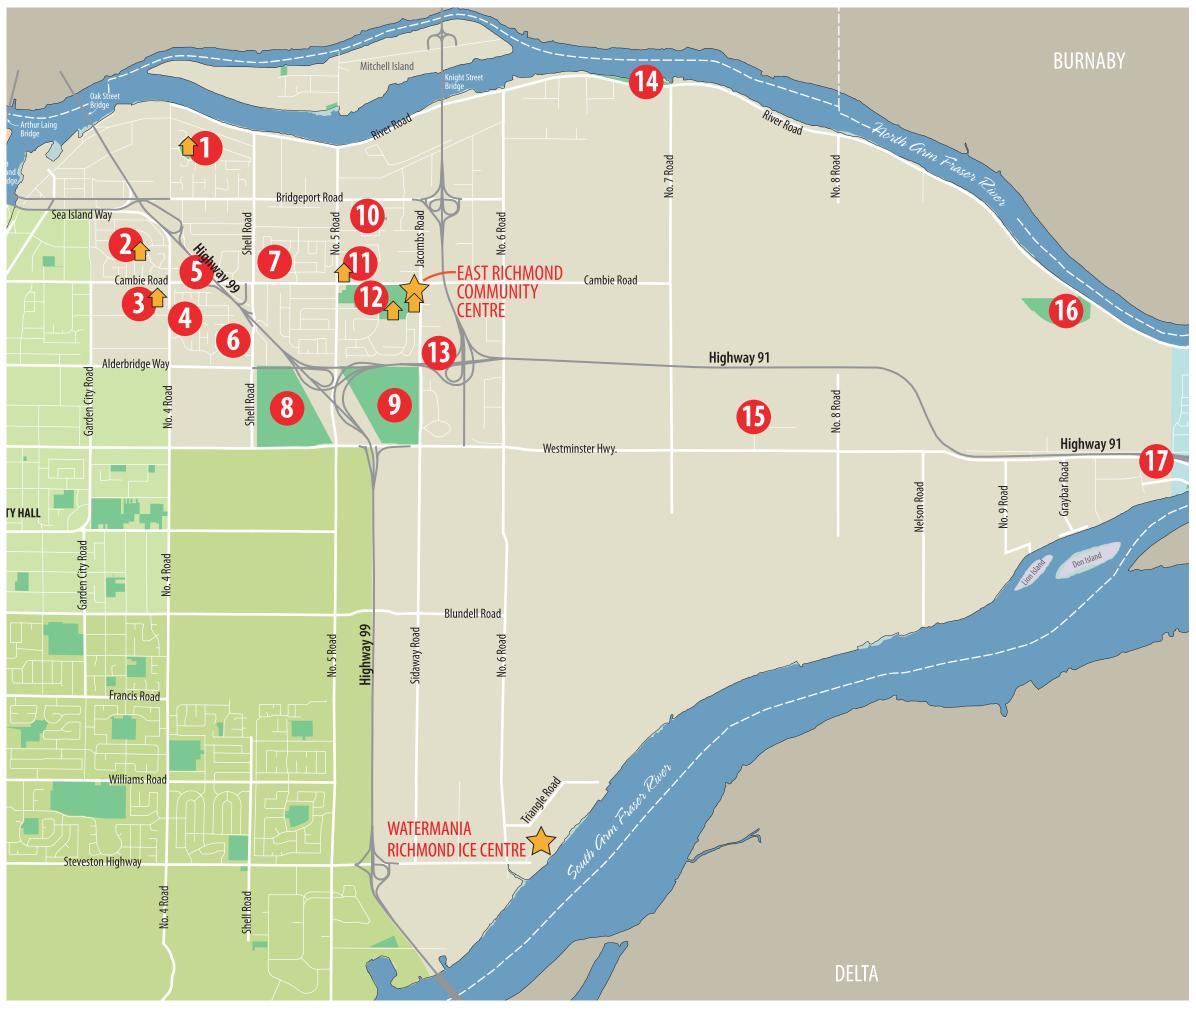

## Legend:

- ◆ School site
- ★ Community Centre
- City of Richmond
  Other Municipalities
- Other Municipalities
- Marsh
  - Parkland

## Park Site Legend:

- 1. Tait Neighbourhood School Park
- 2. Talmey Neighbourhood School Park
- 3. Tomsett Neighbourhood School Park
- 4. Odlin Park
- 5. Kilby Park
- 6. Odlinwood Park
- 7. Albert Airey Park
- 8. Richmond Nature Park

- 9. Richmond Nature Park East
- 10. Bridgeport Industrial Lands Park
- 11. Mitchell Neighbourhood School Park
- 12. King George/Camibe Community Park
- 13. Honda Field
- 14. No. 7 Road Pier Park
- 15. Fedoruk Kartner Park
- 16. North East Bog Forest (Inaccessible)
- 17. Toyota Mini Park