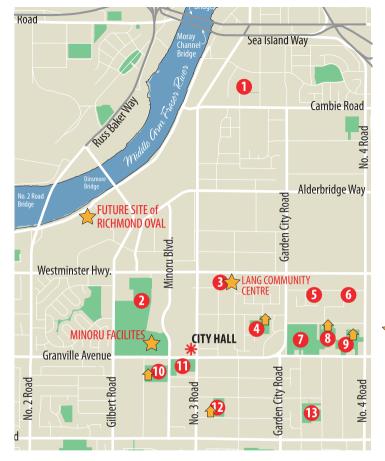

## Legend:

- 1 Park site
  - School site
    - Community Centre
    - City of Richmond
    - Other Municipalities
  - Marsh
  - Parkland

## Park Site Legend:

- 1. Cambie Field
- 2. Minoru Community Park
- 3. Lang Urban Park
- 4. Cook Neighbourhood School Park
- 5. Katsura Park
- 6. Birch Park
- 7. Garden City Park
- 8. Anderson Neighbourhood School Park

## Ainoru Facilities include:

- Minoru Arenas
- Minoru Aquatic Centre
- Minoru Activity (Seniors)
  Centre
- Minoru Pavilion (Fitness Centre)
- Minoru Track
- 9. McNeil Neighbourhood School Park
- 10. Richmond High Neighbourhood School Park
- 11. Brighouse Park
- 12. General Currie Neighbourhood School Park
- 13. McLennan South Neighbourhood Park