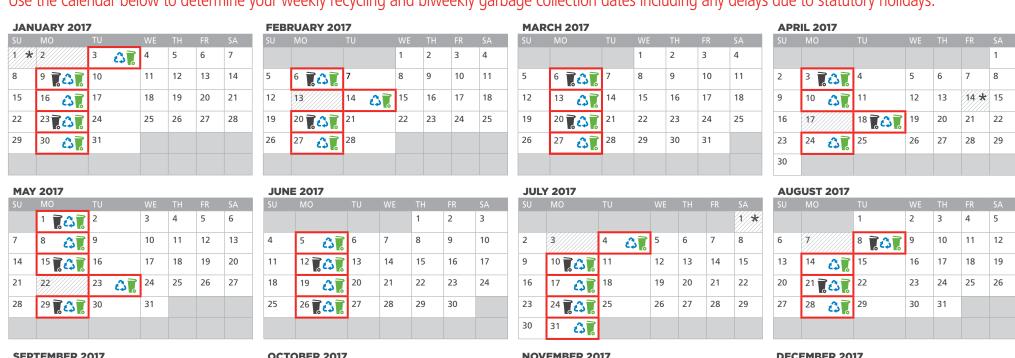

# 2017 COLLECTION CALENDAR

## Use the calendar below to determine your weekly recycling and biweekly garbage collection dates including any delays due to statutory holidays.

| OCTOBER 2017 |                         |        |    |    |    |    |  |  |
|--------------|-------------------------|--------|----|----|----|----|--|--|
| SU           | MO                      | TU     |    |    |    | SA |  |  |
| 1            | <sup>2</sup> (3)        | 3      | 4  | 5  | 6  | 7  |  |  |
| 8            | 9                       | 10 🗘 🥫 | 11 | 12 | 13 | 14 |  |  |
| 15           | 16 <b>7</b> 43 7        | 17     | 18 | 19 | 20 | 21 |  |  |
| 22           | 23 🗘                    | 24     | 25 | 26 | 27 | 28 |  |  |
| 29           | 30 <b>7</b> 63 <b>7</b> | 31     |    |    |    |    |  |  |
|              |                         |        |    |    |    |    |  |  |

| MO     |        |                                   |                                       |                                               | SA                                                       |
|--------|--------|-----------------------------------|---------------------------------------|-----------------------------------------------|----------------------------------------------------------|
|        |        | 1                                 | 2                                     | 3                                             | 4                                                        |
| 6 💪    | 7      | 8                                 | 9                                     | 10                                            | 11 *                                                     |
| 13     | 14 📆 🗘 | 15                                | 16                                    | 17                                            | 18                                                       |
| 20 🗘   | 21     | 22                                | 23                                    | 24                                            | 25                                                       |
| 27 📆 🗘 | 28     | 29                                | 30                                    |                                               |                                                          |
|        | 20     | 13 14 <b>7.</b> 20 <b>3.7.</b> 21 | 6 4 7 8<br>13 14 7 3 15<br>20 4 21 22 | 6 4 7 8 9<br>13 14 7 3 15 16<br>20 4 21 22 23 | 6 3 7 8 9 10<br>13 14 3 7 15 16 17<br>20 3 6 21 22 23 24 |

| DECEMBER 2017 |                |    |        |    |    |    |  |  |
|---------------|----------------|----|--------|----|----|----|--|--|
| SU            | МО             |    |        |    |    | SA |  |  |
|               |                |    |        |    | 1  | 2  |  |  |
| 3             | 4 🗘 📆          | 5  | 6      | 7  | 8  | 9  |  |  |
| 10            | 11 <b>7</b> 47 | 12 | 13     | 14 | 15 | 16 |  |  |
| 17            | 18 🗘           | 19 | 20     | 21 | 22 | 23 |  |  |
| 24            | 25             | 26 | 27 747 | 28 | 29 | 30 |  |  |
| 31            |                |    |        |    |    |    |  |  |

| JANUART 2018 |                |     |    |    |    |    |  |  |
|--------------|----------------|-----|----|----|----|----|--|--|
| SU           | МО             | TU  | WE |    |    | SA |  |  |
|              | V              | 2 🐴 | 3  | 4  | 5  | 6  |  |  |
| 7            | 8 <b>7.4</b> 8 | 9   | 10 | 11 | 12 | 13 |  |  |
| 14           | 15 🐴 📆         | 16  | 17 | 18 | 19 | 20 |  |  |
| 21           | 22 74 7        | 23  | 24 | 25 | 26 | 27 |  |  |
| 28           | 29 🗘 🥫         | 30  | 31 |    |    |    |  |  |