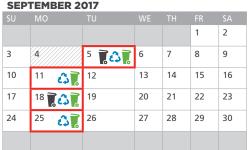

# 2017 COLLECTION CALENDAR

## Use the calendar below to determine your weekly recycling and biweekly garbage collection dates including any delays due to statutory holidays.

| OCTOBER 2017 |                         |        |    |    |    |    |  |  |
|--------------|-------------------------|--------|----|----|----|----|--|--|
| SU           | MO                      | TU     |    |    |    | SA |  |  |
| 1            | <sup>2</sup> (3)        | 3      | 4  | 5  | 6  | 7  |  |  |
| 8            | 9                       | 10 🗘 🥫 | 11 | 12 | 13 | 14 |  |  |
| 15           | 16 <b>7</b> 43 7        | 17     | 18 | 19 | 20 | 21 |  |  |
| 22           | 23 🗘                    | 24     | 25 | 26 | 27 | 28 |  |  |
| 29           | 30 <b>7</b> 63 <b>7</b> | 31     |    |    |    |    |  |  |
|              |                         |        |    |    |    |    |  |  |

Your garbage will be collected biweekly (every other week) on Monday

Green Cart and Blue Box recycling will be collected **every week** on Monday

Please place your garbage and recycling at the curb before 7:30 a.m. on your collection day. Do not place items out earlier than 8 p.m. the night before collection.

Please return all of your garbage and recycling containers to their storage location by 9 p.m. on collection day.

IANULADY 2019

\* Richmond Recycling Depot Closed (also closed every Monday and Tuesday)

Report a missed collection: 604-276-4010