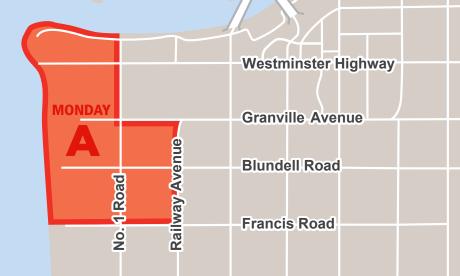

## REQUEST GREEN CART OR GARBAGE CART EXCHANGE

604-276-4010

Let's trim our waste!

Gulf of Georgia

**ZONE: MONDAY A** 

Your garbage will be collected biweekly (every other week) on Monday

Green Cart and Blue Box recycling will be collected **every week** on Monday

Please place your garbage and recycling at the curb before 7:30 a.m. on your collection day. Do not place items out earlier than 8 p.m. the night before collection.