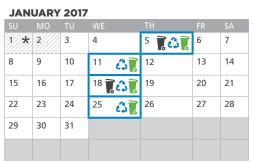

## Use the calendar below to determine your weekly recycling and biweekly garbage collection dates including any delays due to statutory holidays.

| FEBRUARY 2017 |    |    |    |           |        |    |    |  |  |
|---------------|----|----|----|-----------|--------|----|----|--|--|
| SU            | МО |    | WE |           | TH     |    | SA |  |  |
|               |    |    | 1  | <b>3</b>  | 2      | 3  | 4  |  |  |
| 5             | 6  | 7  | 8  | <b>\$</b> | 9      | 10 | 11 |  |  |
| 12            | 13 | 14 | 15 |           | 16 747 | 17 | 18 |  |  |
| 19            | 20 | 21 | 22 | <b>\$</b> | 23     | 24 | 25 |  |  |
| 26            | 27 | 28 |    |           |        |    |    |  |  |
|               |    |    |    |           |        |    |    |  |  |

Your garbage will be collected biweekly (every other week) on Wednesday

Green Cart and Blue Box recycling will be collected **every week** on Wednesday

Please place your garbage and recycling at the curb before 7:30 a.m. on your collection day. Do not place items out earlier than 8 p.m. the night before collection.

Please return all of your garbage and recycling containers to their storage location by 9 p.m. on collection day.

\* Richmond Recycling Depot Closed (also closed every Monday and Tuesday)

Report a missed collection: 604-276-4010