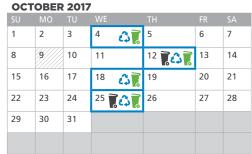

| SEPTEMBER 2017 |    |    |                 |     |    |    |  |  |  |  |
|----------------|----|----|-----------------|-----|----|----|--|--|--|--|
|                | МО |    |                 |     |    | SA |  |  |  |  |
|                |    |    |                 |     | 1  | 2  |  |  |  |  |
| 3              | 4  | 5  | 6               | 7 4 | 8  | 9  |  |  |  |  |
| 10             | 11 | 12 | 13 <b>7</b> 4 7 | 14  | 15 | 16 |  |  |  |  |
| 17             | 18 | 19 | 20 🐴 🥫          | 21  | 22 | 23 |  |  |  |  |
| 24             | 25 | 26 | 27 <b>7</b>     | 28  | 29 | 30 |  |  |  |  |
|                |    |    |                 |     |    |    |  |  |  |  |

Your garbage will be collected biweekly (every other week) on Wednesday

Green Cart and Blue Box recycling will be collected **every week** on Wednesday

Please place your garbage and recycling at the curb before 7:30 a.m. on your collection day. Do not place items out earlier than 8 p.m. the night before collection.

Please return all of your garbage and recycling containers to their storage location by 9 p.m. on collection day.

\* Richmond Recycling Depot Closed (also closed every Monday and Tuesday)

Report a missed collection: 604-276-4010