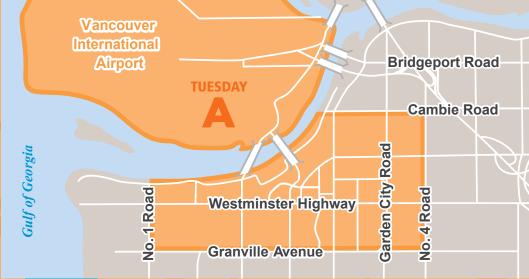

# ZONE: TUESDAY A 2017 COLLECTION CALENDAR

Your garbage will be collected biweekly (every other week) on Tuesday

Green Cart and Blue Box recycling will be collected **every week** on Tuesday

Please place your garbage and recycling at the curb before 7:30 a.m. on your collection day. Do not place items out earlier than 8 p.m. the night before collection.