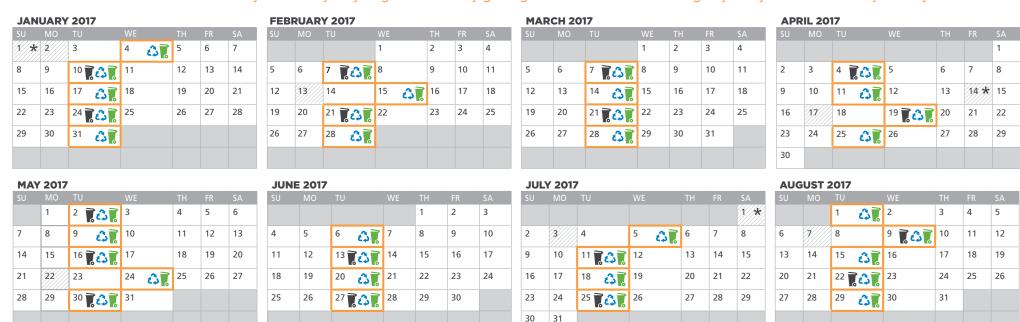

## Use the calendar below to determine your weekly recycling and biweekly garbage collection dates including any delays due to statutory holidays.

| SEPTEMBER 2017 |    |              |        |    |    |    |  |
|----------------|----|--------------|--------|----|----|----|--|
|                | МО |              |        |    |    | SA |  |
|                |    |              |        |    | 1  | 2  |  |
| 3              | 4  | 5            | 6 7437 | 7  | 8  | 9  |  |
| 10             | 11 | 12 🐴         | 13     | 14 | 15 | 16 |  |
| 17             | 18 | 19 <b>74</b> | 20     | 21 | 22 | 23 |  |
| 24             | 25 | 26 🐴 🥫       | 27     | 28 | 29 | 30 |  |
|                |    |              |        |    |    |    |  |

| OCTOBER 2017 |    |              |        |    |    |    |  |
|--------------|----|--------------|--------|----|----|----|--|
| SU           | МО |              |        |    |    | SA |  |
| 1            | 2  | 3 <b>7.</b>  | 4      | 5  | 6  | 7  |  |
| 8            | 9  | 10           | 11 🗘 📆 | 12 | 13 | 14 |  |
| 15           | 16 | 17 <b>7.</b> | 18     | 19 | 20 | 21 |  |
| 22           | 23 | 24 🗘 📆       | 25     | 26 | 27 | 28 |  |
| 29           | 30 | 31 747       |        |    |    |    |  |
|              |    |              |        |    |    |    |  |

|    | МО |         |        |    |    | SA   |
|----|----|---------|--------|----|----|------|
|    |    |         | 1      | 2  | 3  | 4    |
| 5  | 6  | 7 🗘     | 8      | 9  | 10 | 11 * |
| 12 | 13 | 14      | 15 747 | 16 | 17 | 18   |
| 19 | 20 | 21 🐴    | 22     | 23 | 24 | 25   |
| 26 | 27 | 28 7 63 | 29     | 30 |    |      |

| DECEMBER 2017 |    |        |    |    |    |    |  |  |
|---------------|----|--------|----|----|----|----|--|--|
| SU            | МО | TU     | WE | TH | FR | SA |  |  |
|               |    |        |    |    | 1  | 2  |  |  |
| 3             | 4  | 5 🗘    | 6  | 7  | 8  | 9  |  |  |
| 10            | 11 | 12 6   | 13 | 14 | 15 | 16 |  |  |
| 17            | 18 | 19 🞝 🖟 | 20 | 21 | 22 | 23 |  |  |
| 24            | 25 | 26     | 27 | 28 | 29 | 30 |  |  |
| 31            |    |        |    |    |    |    |  |  |

## **JANUARY 2018**

| SU | МО |             | WE           |    | FR | SA |
|----|----|-------------|--------------|----|----|----|
|    | 1  | 2           | 3 <b>क्र</b> | 4  | 5  | 6  |
| 7  | 8  | 9 747       | 10           | 11 | 12 | 13 |
| 14 | 15 | 16 🗘 📆      | 17           | 18 | 19 | 20 |
| 21 | 22 | 23 📆 🗘 🥫    | 24           | 25 | 26 | 27 |
| 28 | 29 | 30 <b>4</b> | 31           |    |    |    |

Your garbage will be collected biweekly (every other week) on Tuesday

Green Cart and Blue Box recycling will be collected **every week** on Tuesday

Please place your garbage and recycling at the curb before 7:30 a.m. on your collection day. Do not place items out earlier than 8 p.m. the night before collection.