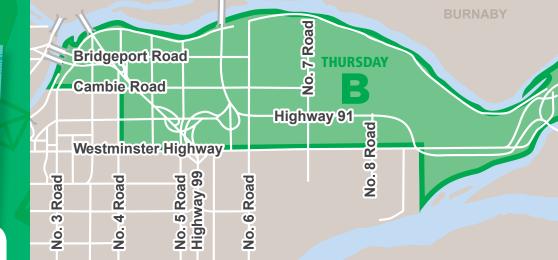

# ZONE: THURSDAY B 2017 COLLECTION CALENDAR

Your garbage will be collected biweekly (every other week) on Thursday

Green Cart and Blue Box recycling will be collected every week on Thursday

Please place your garbage and recycling at the curb before 7:30 a.m. on your collection day. Do not place items out earlier than 8 p.m. the night before collection.