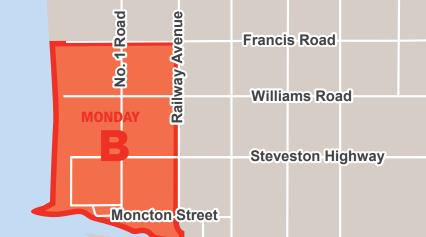

## REQUEST GREEN CART OR GARBAGE CART EXCHANGE

604-276-4010

Let's trim our waste!

Gulf of Georgia

**ZONE: MONDAY B** 

Your garbage will be collected biweekly (every other week) on Monday

Green Cart and Blue Box recycling will be collected **every week** on Monday

Please place your garbage and recycling at the curb before 7:30 a.m. on your collection day. Do not place items out earlier than 8 p.m. the night before collection.