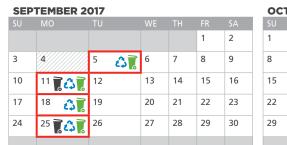

# 2017 COLLECTION CALENDAR

## Use the calendar below to determine your weekly recycling and biweekly garbage collection dates including any delays due to statutory holidays.

30

31

| OCTOBER 2017 |    |          |        |    |    |    |    |  |
|--------------|----|----------|--------|----|----|----|----|--|
| SU           | МО |          | TU     |    |    |    | SA |  |
| 1            | 2  | <b>3</b> | 3      | 4  | 5  | 6  | 7  |  |
| 8            | 9  |          | 10 707 | 11 | 12 | 13 | 14 |  |
| 15           | 16 | <b>3</b> | 17     | 18 | 19 | 20 | 21 |  |
| 22           | 23 | <b>3</b> | 24     | 25 | 26 | 27 | 28 |  |
| 29           | 30 | <b>3</b> | 31     |    |    |    |    |  |
|              |    |          |        |    |    |    |    |  |

Your garbage will be collected biweekly (every other week) on Monday

Green Cart and Blue Box recycling will be collected **every week** on Monday

Please place your garbage and recycling at the curb before 7:30 a.m. on your collection day. Do not place items out earlier than 8 p.m. the night before collection.

Please return all of your garbage and recycling containers to their storage location by 9 p.m. on collection day.

\* Richmond Recycling Depot Closed (also closed every Monday and Tuesday)

Report a missed collection: 604-276-4010