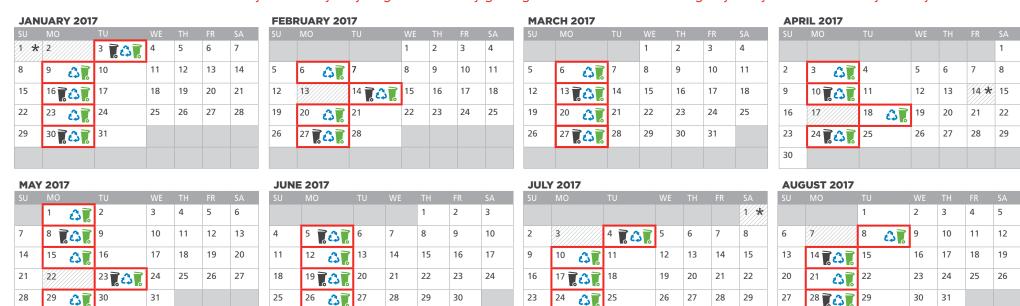

# 2017 COLLECTION CALENDAR

## Use the calendar below to determine your weekly recycling and biweekly garbage collection dates including any delays due to statutory holidays.

30

31

| OCTOBER 2017 |    |          |        |    |    |    |    |  |
|--------------|----|----------|--------|----|----|----|----|--|
| SU           | МО |          | TU     |    |    |    | SA |  |
| 1            | 2  | <b>3</b> | 3      | 4  | 5  | 6  | 7  |  |
| 8            | 9  |          | 10 707 | 11 | 12 | 13 | 14 |  |
| 15           | 16 | <b>3</b> | 17     | 18 | 19 | 20 | 21 |  |
| 22           | 23 | <b>3</b> | 24     | 25 | 26 | 27 | 28 |  |
| 29           | 30 | <b>3</b> | 31     |    |    |    |    |  |
|              |    |          |        |    |    |    |    |  |

Your garbage will be collected biweekly (every other week) on Monday

Green Cart and Blue Box recycling will be collected **every week** on Monday

Please place your garbage and recycling at the curb before 7:30 a.m. on your collection day. Do not place items out earlier than 8 p.m. the night before collection.

Please return all of your garbage and recycling containers to their storage location by 9 p.m. on collection day.

\* Richmond Recycling Depot Closed (also closed every Monday and Tuesday)

Report a missed collection: 604-276-4010