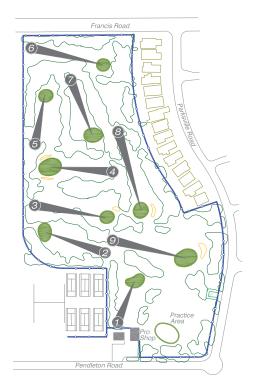

## Richmond Pitch & Putt Golf Course

9751 Pendleton Road Richmond, BC 604-204-7888 www.richmond.ca

## Score Card

| Hole  | Yrds | Par |  |  |
|-------|------|-----|--|--|
| 1     | 51   | 3   |  |  |
| 2     | 73   | 3   |  |  |
| 3     | 87   | 3   |  |  |
| 4     | 79   | 3   |  |  |
| 5     | 62   | 3   |  |  |
| 6     | 89   | 3   |  |  |
| 7     | 67   | 3   |  |  |
| 8     | 97   | 3   |  |  |
| 9     | 87   | 3   |  |  |
| Total | 692  | 27  |  |  |